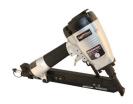

## ADVANCED POLYMER

HAND-DRIVEN GUIDE

FIVESHOT PNEUMATIC INSTALLATION TOOL

- Fastener-free surface
- Spacing tab creates consistent 3/16" board spacing
- · Simple, one-step installation
- · Matte Brown finish for hidden appearance between boards
- · 305 stainless steel clips for long-term performance
- · Pneumatic installation offers collated screws for a faster installation

### Pneumatic

- TigerClaw Pneumatic Installation Tool (sold by FastenMaster)
- 46.45 m<sup>2</sup> (500 sq. ft.) gun pail (900 clips, 925 collated carbon steel screws)

# **Pneumatic**

- FiveShot Pneumatic Installation Tool (sold by FastenMaster)
- 20.90 m<sup>2</sup> (225 sq. ft.) (400 clips, collated carbon steel screws)
- 41.81 m<sup>2</sup> (450 sq. ft.) (800 clips, collated carbon steel screws)