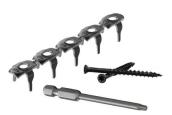

# SIDELOC<sup>™</sup> HIDDEN FASTENER

Only compatible with square-shouldered TimberTech Advanced Polymer Decking boards

## ADVANCED POLYMER

- · Sharp point for a fast, easy start that doesn't require predrilling
- Unique geometry to minimize "pig tail" on the side of the board
- · Stainless steel to resist screw shear
- Use the SIDELoc Guide to drive screws to the perfect depth and create automatic 3 mm (1/8") board spacing
- + Compatible with narrow-, standard-, and wide-width decking

# Available in:

48 mm (17/8") 304 stainless steel

- 9.29 m² (100 sq. ft.) (350 screws, 1 driver bit)
- 18.58 m<sup>2</sup> (200 sq. ft.) (700 screws, 2 driver bits)
- 46.45 m<sup>2</sup> (500 sq. ft.) (1750 screws, 2 driver bits)

60 mm (23/8") 316 stainless steel

- 9.29 m<sup>2</sup> (100 sq. ft.) (350 screws, 1 driver bit)
- 18.58 m² (200 sq. ft.) (700 screws, 2 driver bits)

46.45 m<sup>2</sup> (500 sq. ft.) (1750 screws, 2 driver bits)
 SIDELoc™ Guide