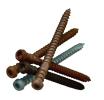

Hidden fasteners for grooved deck boards

# **CONCEALOC® HIDDEN FASTENER**

Compatible with all TimberTech grooved decking boards

TIGERCLAW PNEUMATIC INSTALLATION TOOL

COMPOSITE

# **FUSIONLOC® HIDDEN FASTENER**

Compatible with all TimberTech grooved decking boards