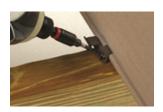

# **EDGELOC® HIDDEN FASTENER**

Compatible with grooved composite decking boards from the Prime+, Prime & Premier Collections

- Fastener-free surface
- Easy to use
- 12-clip collated strips reduce installation time
- · Preset star drive stainless steel screws
- T15 drive bit included in fastener box
- Glass-filled nylon clip
- · Consistent 6 mm (7/32") gap
- 90-degree screw drive angle makes board removal easy
- · No restrictions on angled deck installations
- · Serrated underside for superior lateral hold
- Available in 5.10 m<sup>2</sup> (55 sq. ft.) box (96 clip quantity) and 24.6 m<sup>2</sup> (250 sq. ft). box (444 clip quantity)