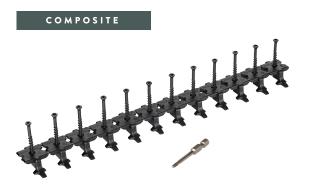

# **EDGELOC® HIDDEN FASTENER**

Compatible with grooved composite decking boards from the Prime+, Prime & Premier Collections

- Fastener-free surface
- Easy to use
- 12-clip collated strips reduce installation time
- · Preset star drive stainless steel screws
- T15 drive bit included in fastener box
- Glass-filled nylon clip
- · Consistent 6 mm (7/32") gap
- 90-degree screw drive angle makes board removal easy
- · No restrictions on angled deck installations
- · Serrated underside for superior lateral hold
- Available in 5.10 m<sup>2</sup> (55 sq. ft.) box (96 clip quantity) and 24.6 m<sup>2</sup> (250 sq. ft). box (444 clip quantity)