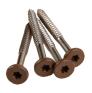

Hidden fasteners for grooved deck boards

# **EDGELOC® HIDDEN FASTENER**

Compatible with grooved composite decking boards from the Prime+, Prime & Premier Collections

- Fastener-free surface
- Easy to use
- 12-clip collated strips reduce installation time
- · Preset star drive stainless steel screws
- T15 drive bit included in fastener box
- Glass-filled nylon clip
- · Consistent 6 mm (7/32") gap
- 90-degree screw drive angle makes board removal easy
- · No restrictions on angled deck installations
- · Serrated underside for superior lateral hold
- Available in 5.10 m<sup>2</sup> (55 sq. ft.) box (96 clip quantity) and 24.6 m<sup>2</sup> (250 sq. ft). box (444 clip quantity)