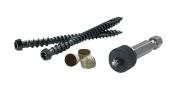

# **CORTEX® HIDDEN FASTENER**

Compatible with all full-profile TimberTech decking boards

- Strongest hidden fastener connection offered by TimberTech
- Features a high-quality, ACQ-approved, specialty deck screw with a TORX<sup>®</sup> ttap<sup>®</sup> drive system
- Material-matched plugs are made from TimberTech decking material to blend in perfectly to the deck surface and hide the fastener
- Offered for all TimberTech full-profile boards, and now offered for Terrain+ Collection scalloped-profile boards! (Not offered in other scalloped-profile boards including Terrain, Prime+ and Prime collections.)
- Collated plugs with pre-aligned grain pattern provide 50% faster installation.